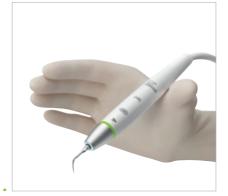

#### Ultra ergonomic handpiece

Slender design and ultra flexible hose for simple adaptation, perfect balance and even greater user comfort.

#### Ultra as in ultra brilliant

Scaling can be so easy: in combination with the wireless foot control\*, the ergonomic, light handpieces ensure perfect handling and the ultimate in flexibility in every treatment.