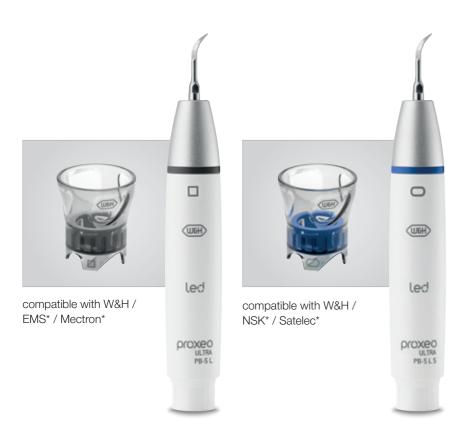

# Compatibility of tips with **W&H handpieces**

|              | W&H/EMS/Mectron |      | W&H/NSK/Satelec* |        |
|--------------|-----------------|------|------------------|--------|
|              | PB-5 L          | PB-3 | PB-5 L S         | PB-3 S |
| Proxeo Ultra | X               |      | X                |        |
| Built-in     | X               | X    | X                | X      |

<sup>\*</sup> W&H tips compatible with Satelec thread (e.g., 1US, 2US) are compatible with the W&H handpieces PB-5 L S, PB-3 LED S and PB-3 S.

Note: EMS®, Mectron®, NSK® and Satelec® are trademarks of third parties not affiliated with W&H Dentalwerk Bürmoos GmbH. When using tips from other manufacturers, the user is responsible for ensuring the W&H piezo device