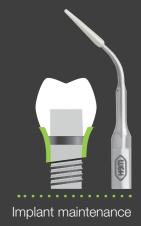

Universal tips

☐ 1U, 2U, 3U, 4U

☐ 1US, 2US

For supragingival scaling in all quadrants.

Implant Clean tip
☐ 1|

For gentle cleaning of implants and the associated restorations.

Periodontal tips
☐ 1P, 3Pr/3PI, 4P, 5Pr/5PI

For initial and supportive periodontitis treatment.

Thanks to infinitely variable power control, the W&H Piezo scalers can be easily adjusted to each application and tip. From prophylaxis and periodontology, implant maintenance or endodontics, or even the micropreparation of dental restorations, the potential applications are particularly diverse.