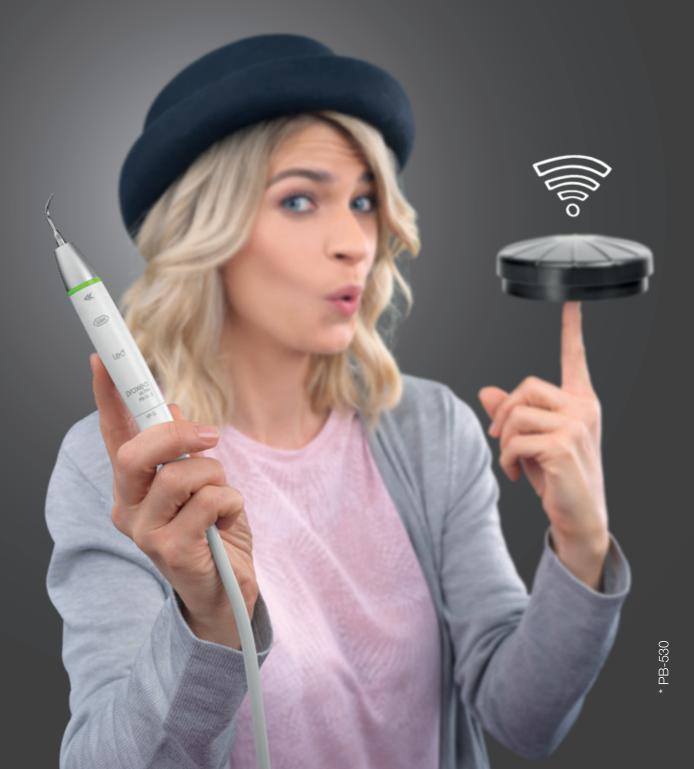

### Ultra flexible freedom of movement

Changing position is easier than ever before. Position the wireless foot control wherever it suits you best – no more annoying cords!

#### Ultra as in ultra brilliant

Scaling can be so easy: in combination with the wireless foot control\*, the ergonomic, light handpieces ensure perfect handling and the ultimate in flexibility in every treatment.