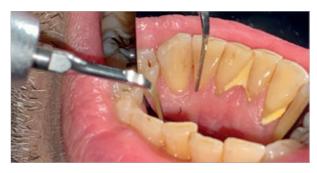

# Compact, high-quality tip system for Piezo scalers

Universal and special tips developed with end users and tailored to the clinical requirements of each area of application, the individual treatment stages, and the technical requirements of W&H Piezo technology.

Universal tips

☐ 1U, 2U, 3U, 4U

☐ 1US, 2US

For supragingival scaling in all quadrants.

Implant Clean tip
☐ 1|

For gentle cleaning of implants and the associated restorations.

Periodontal tips
☐ 1P, 3Pr/3PI, 4P, 5Pr/5PI

For initial and supportive periodontitis treatment.

Thanks to infinitely variable power control, the W&H Piezo scalers can be easily adjusted to each application and tip. From prophylaxis and periodontology, implant maintenance or endodontics, or even the micropreparation of dental restorations, the potential applications are particularly diverse.