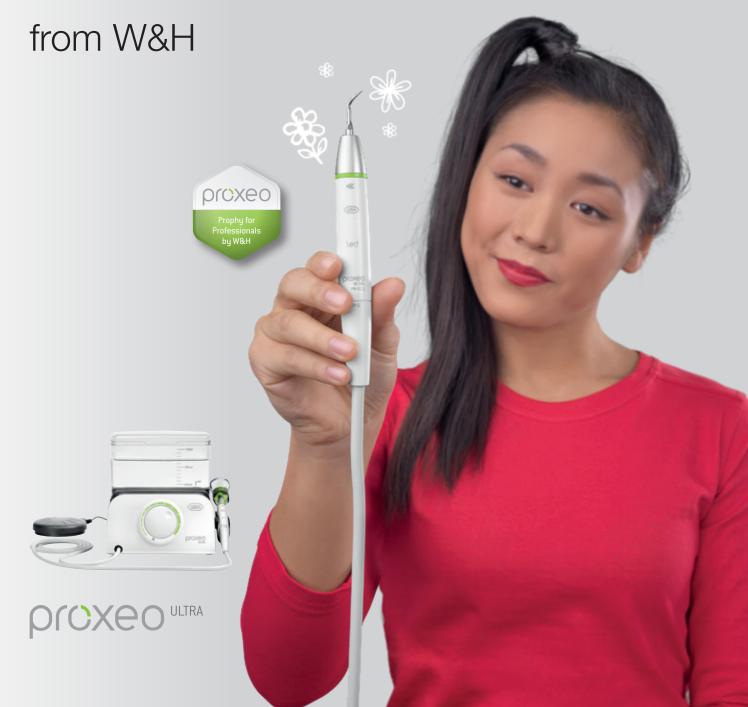

### **Ultra brilliant**

The Piezo Scalers

#### Ultra as in ultra brilliant

Scaling can be so easy: in combination with the wireless foot control\*, the ergonomic, light handpieces ensure perfect handling and the ultimate in flexibility in every treatment.