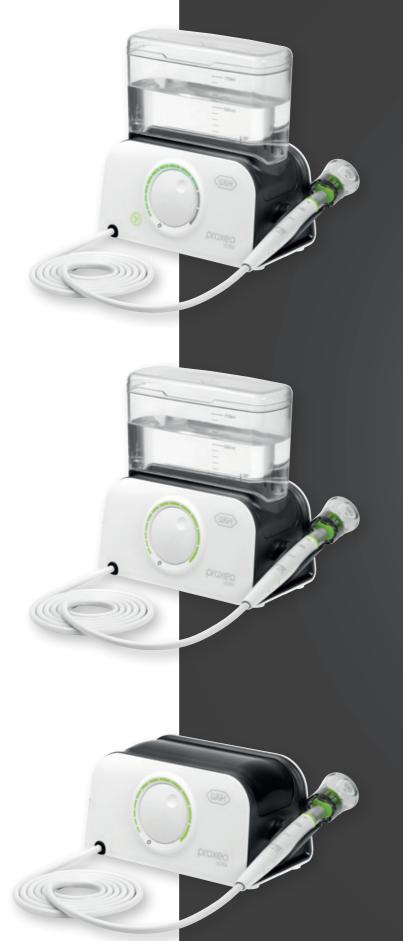

#### Ultra large tank

The Proxeo Ultra tank has a capacity of 750 ml, making it one of the largest on the market. It fits perfectly into the overall design and can be filled conveniently and cleaned easily thanks to its special shape and wide opening.

#### Ultra smooth surfaces

The edge-free design and smooth surfaces allow you to wipe disinfect the Proxeo Ultra with ease.

#### Ultra practical fill level detection

The Proxeo Ultra PB-530 warns you in good time when the water is running low. This allows you to integrate the refilling into your workflow conveniently.

#### Ultra bright illumination

The LED ring lights up the treatment site with daylight-quality illumination.

#### Ultra ergonomic handpiece

Slender design and ultra flexible hose for simple adaptation, perfect balance and even greater user comfort.

#### Ultra smooth power setting

The rotary dial makes setting the basic mode particularly comfortable.