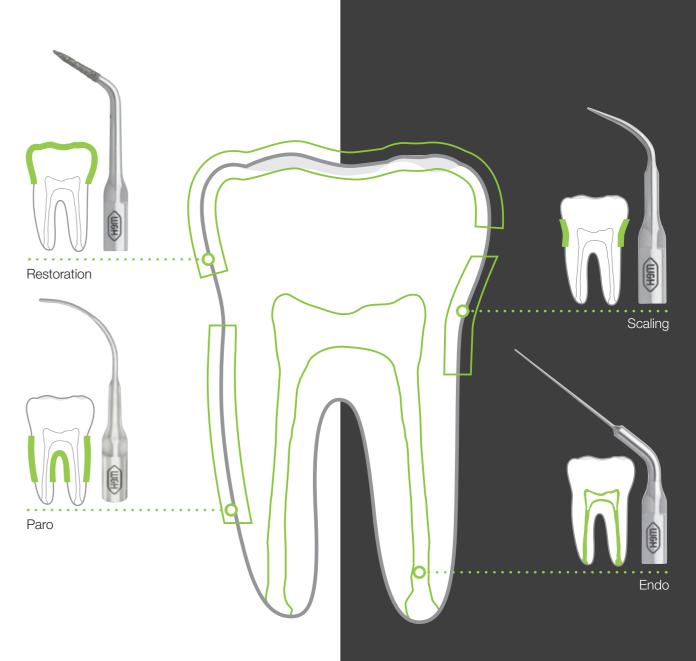

# Compact, high-quality tip system for Piezo scalers

Universal and special tips developed with end users and tailored to the clinical requirements of each area of application, the individual treatment stages, and the technical requirements of W&H Piezo technology.

Universal tips

☐ 1U, 2U, 3U, 4U

☐ 1US, 2US

For supragingival scaling in all quadrants.

Implant Clean tip
☐ 1|

For gentle cleaning of implants and the associated restorations.

Periodontal tips
☐ 1P, 3Pr/3PI, 4P, 5Pr/5PI

For initial and supportive periodontitis treatment.

Thanks to infinitely variable power control, the W&H Piezo scalers can be easily adjusted to each application and tip. From prophylaxis and periodontology, implant maintenance or endodontics, or even the micropreparation of dental restorations, the potential applications are particularly diverse.