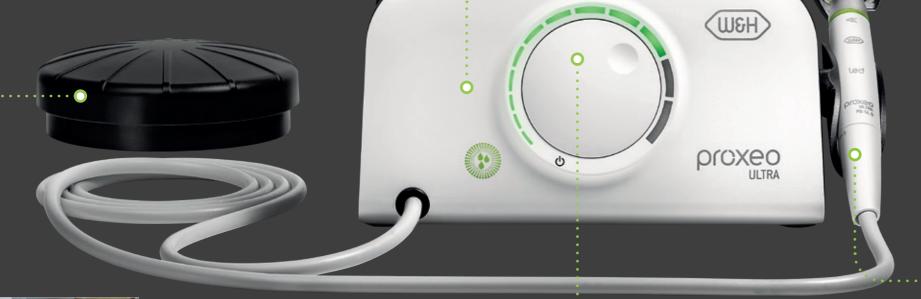

#### Ultra large tank

The Proxeo Ultra tank has a capacity of 750 ml, making it one of the largest on the market. It fits perfectly into the overall design and can be filled conveniently and cleaned easily thanks to its special shape and wide opening.

#### Ultra practical fill level detection

The Proxeo Ultra PB-530 warns you in good time when the water is running low. This allows you to integrate the refilling into your workflow conveniently.

#### Ultra bright illumination

The LED ring lights up the treatment site with daylight-quality illumination.

#### Ultra ergonomic handpiece

Slender design and ultra flexible hose for simple adaptation, perfect balance and even greater user comfort.

#### Ultra smooth power setting

The rotary dial makes setting the basic mode particularly comfortable.

### Ultra flexible freedom of movement

Changing position is easier than ever before. Position the wireless foot control wherever it suits you best – no more annoying cords!