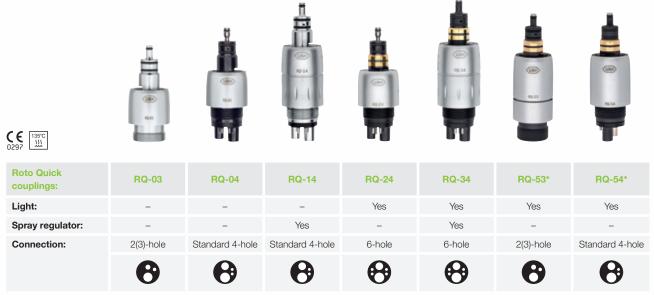

# W&H Roto Quick couplings

Light, flexible and sterilizable:

W&H Roto Quick couplings are versatile and suitable for use with transmission instruments with LED+, LED and halogen lights. 24 months warranty (except RQ-53 and RQ-54 with 12 months warranty).

\* with integrated light generator

**CE** 0297

| W&H coupling for Multiflex®* connection: |        |
|------------------------------------------|--------|
| Light:                                   | LED    |
| Spray regulator:                         | Yes    |
| Connection:                              | 6-hole |
|                                          | 8      |