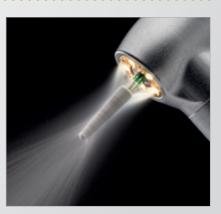

# Hygienic

Non-retraction valve reduces the backflow of contaminated spray water and minimizes the risk of infection.

### Flexible

360° instrument rotation for easy and ergonomic handling.

Ergonomic Lightest system available to date.

Customizable Continuous regulation of the spray water supply for rapid adjustment by the user – even during treatment.