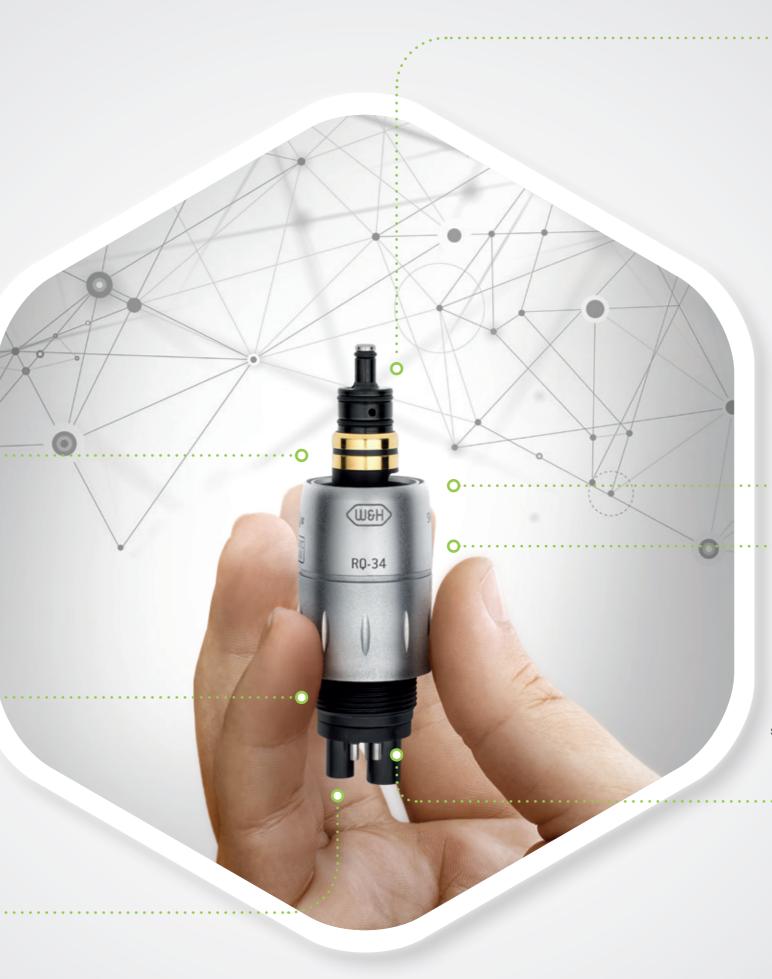

# W&H Roto Quick couplings

Light, flexible and sterilizable:

W&H Roto Quick couplings are versatile and suitable for use with transmission instruments with LED+, LED and halogen lights. 24 months warranty (except RQ-53 and RQ-54 with 12 months warranty).