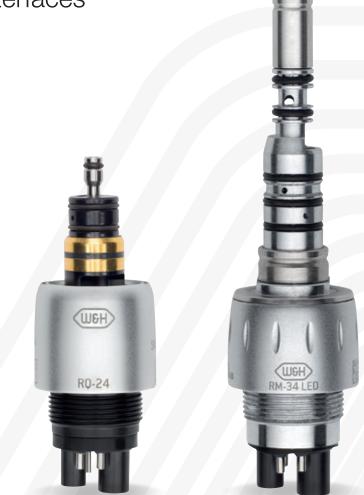

# **Versatile system interfaces**

The Roto Quick coupling is a connector that transfers the distribution of air, water, electricity and light between the supply hose of the dental unit and air drive.

Versatile

For all turbine handpieces, air motors and scalers with Roto Quick connections.

**Compatible** Compatible with all standardized turbine hoses.

# W&H Roto Quick couplings

Light, flexible and sterilizable:

W&H Roto Quick couplings are versatile and suitable for use with transmission instruments with LED+, LED and halogen lights. 24 months warranty (except RQ-53 and RQ-54 with 12 months warranty).