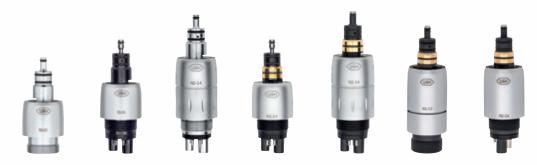

# **W&H Roto Quick**

# couplings

Light, flexible and sterilizable: W&H Roto Quick couplings are versatile and suitable for use with transmission instruments with LED+, LED and halogen lights. 24 months warranty (except RQ-53 and RQ-54 with 12 months warranty).

| Roto Quick couplings: | RQ-03     | RQ-04           | RQ-14           | RQ-24  | RQ-34  | RQ-53*    | RQ-54*          |
|-----------------------|-----------|-----------------|-----------------|--------|--------|-----------|-----------------|
| Light:                | -         | -               | -               | Yes    | Yes    | Yes       | Yes             |
| Spray regulator:      | -         | -               | Yes             | -      | Yes    | -         | -               |
| Connection:           | 2(3)-hole | Standard 4-hole | Standard 4-hole | 6-hole | 6-hole | 2(3)-hole | Standard 4-hole |
|                       | 8         | 8               | 8               | 8      | 8      | 8         | 8               |