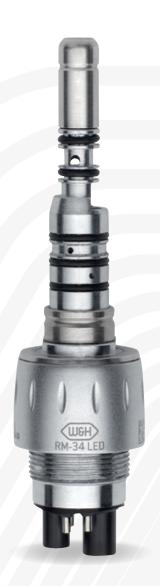

# W&H RM-34 LED coupling for Multiflex®\* connection

Simple and uncompromising: The W&H RM-34 LED coupling is ready for use right away. This means: The coupling with LED can be used in addition to conventional halogen couplings without making the slightest changes to the dental unit. Long lifespan – 24 months warranty.