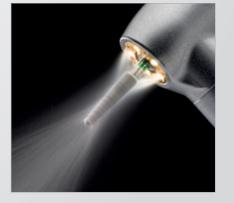

### Hygienic

Non-retraction valve reduces the backflow of contaminated spray water and minimizes the risk of infection.

# Intelligent

The power transmission enables you to take advantage of revolutionary technologies, such as the 5x Ring LED+.

Customizable

Continuous regulation of the spray water supply for rapid adjustment by the user - even during treatment.