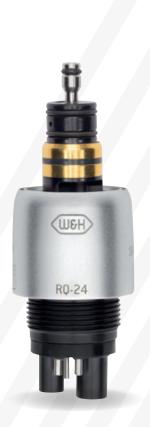

| Roto Quick couplings: | RQ-03     | RQ-04           | RQ-14           | RQ-24  | RQ-34  | RQ-53*    | RQ-54*          |
|-----------------------|-----------|-----------------|-----------------|--------|--------|-----------|-----------------|
| Light:                | -         | -               | -               | Yes    | Yes    | Yes       | Yes             |
| Spray regulator:      | -         | -               | Yes             | -      | Yes    | -         | -               |
| Connection:           | 2(3)-hole | Standard 4-hole | Standard 4-hole | 6-hole | 6-hole | 2(3)-hole | Standard 4-hole |
|                       | 8         | 8               | 8               | 8      | 8      | 8         | 8               |