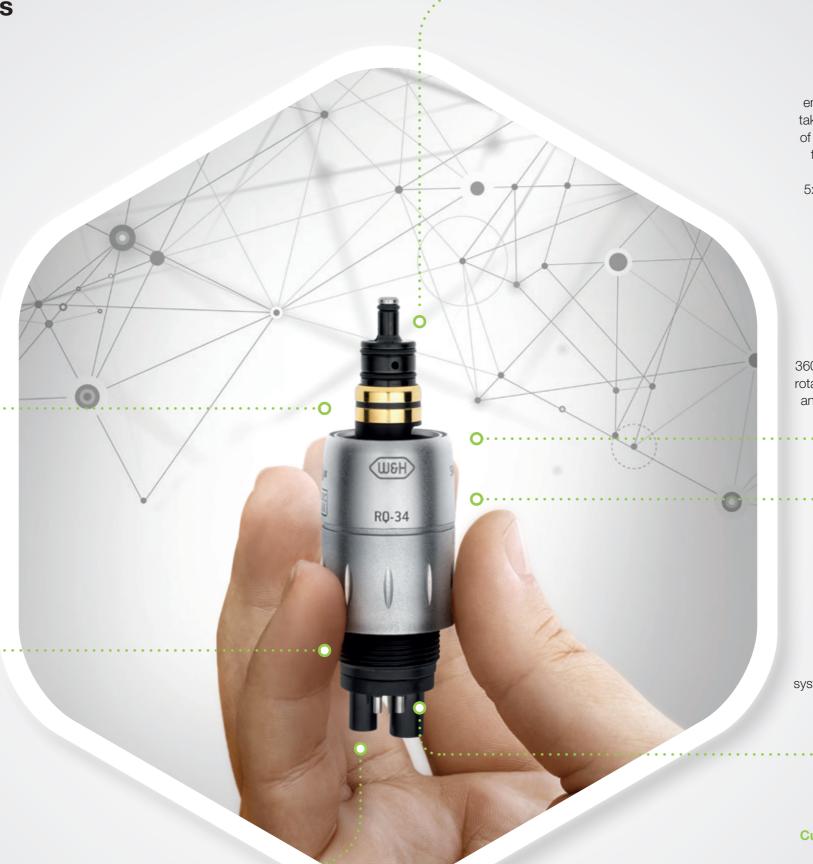

| Roto Quick couplings: | RQ-03     | RQ-04           | RQ-14           | RQ-24  | RQ-34  | RQ-53*    | RQ-54*          |
|-----------------------|-----------|-----------------|-----------------|--------|--------|-----------|-----------------|
| Light:                | -         | -               | -               | Yes    | Yes    | Yes       | Yes             |
| Spray regulator:      | -         | -               | Yes             | -      | Yes    | -         | -               |
| Connection:           | 2(3)-hole | Standard 4-hole | Standard 4-hole | 6-hole | 6-hole | 2(3)-hole | Standard 4-hole |
|                       | 8         | 8               | 8               | 8      | 8      | 8         | 8               |