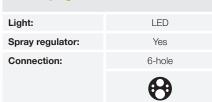

| Roto Quick couplings: | RQ-03     | RQ-04           | RQ-14           | RQ-24  | RQ-34  | RQ-53*    | RQ-54*          |
|-----------------------|-----------|-----------------|-----------------|--------|--------|-----------|-----------------|
| Light:                | -         | -               | -               | Yes    | Yes    | Yes       | Yes             |
| Spray regulator:      | -         | -               | Yes             | -      | Yes    | -         | -               |
| Connection:           | 2(3)-hole | Standard 4-hole | Standard 4-hole | 6-hole | 6-hole | 2(3)-hole | Standard 4-hole |
|                       | 8         | 8               | 8               | 8      | 8      | 8         | 8               |